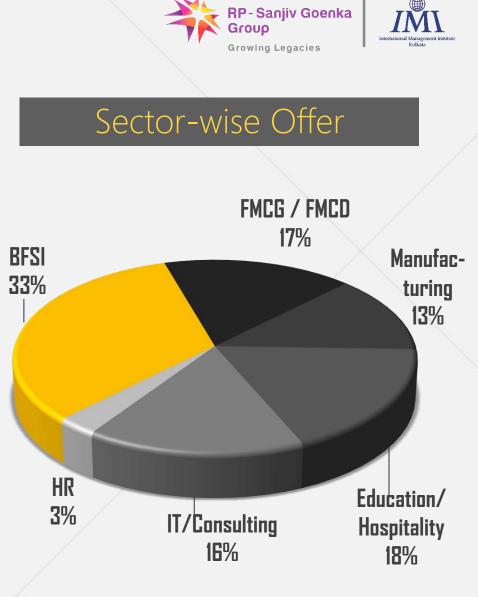

IMI Kolkata hosted the some of the biggest industry leaders including JSW, Reliance Industries, Federal Bank, HDFC Bank, ICICI Prudential AMC, Oxford University Press, SAGE Publications and Kantar.

BFSI and Services are the sectors which made the highest number of internship offers.