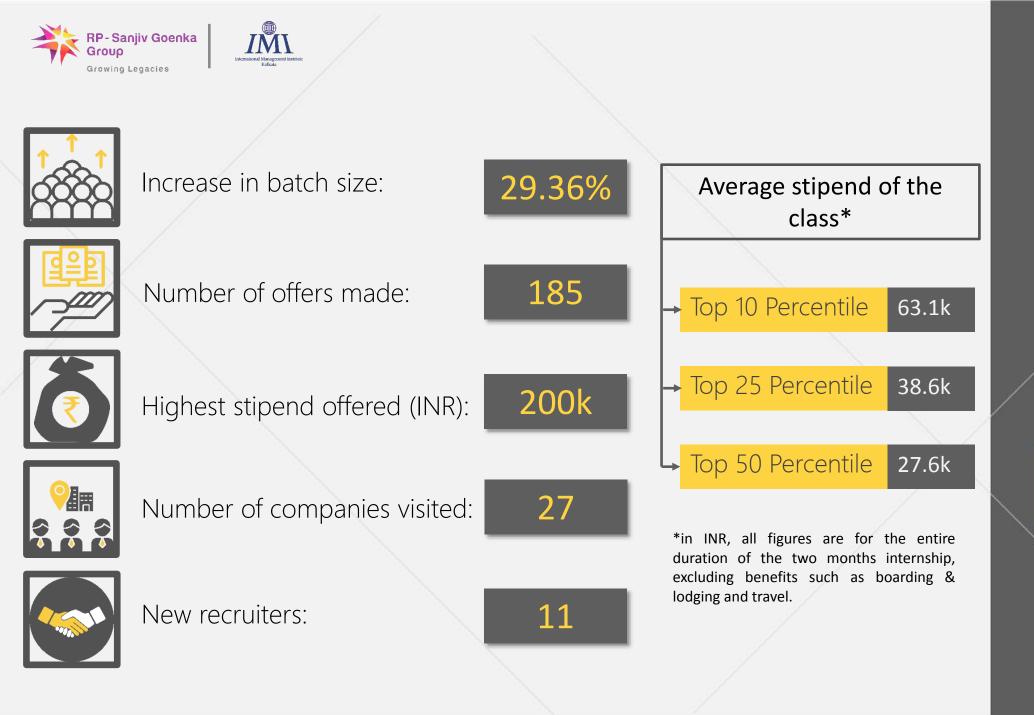

IMI Kolkata created another milestone with the 2018-19 Summer Placement Season.

The Placement Season witnessed participation from 27 recruiters and 185 offers were made to the participants in various domains such as Sales & Marketing, Finance, Consulting, Operations & IT, HR and Analytics.