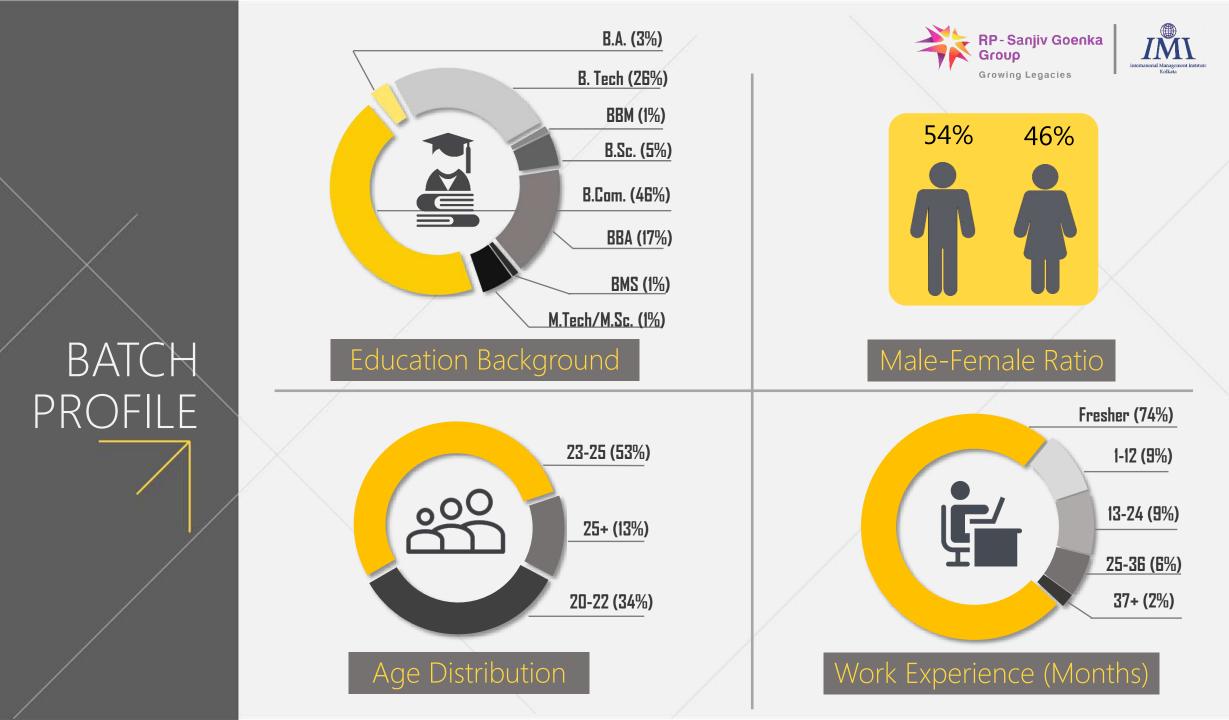

IMI Kolkata created another milestone with the 2018-19 Summer Placement Season.

The Placement Season witnessed participation from 27 recruiters and 185 offers were made to the participants in various domains such as Sales & Marketing, Finance, Consulting, Operations & IT, HR and Analytics.