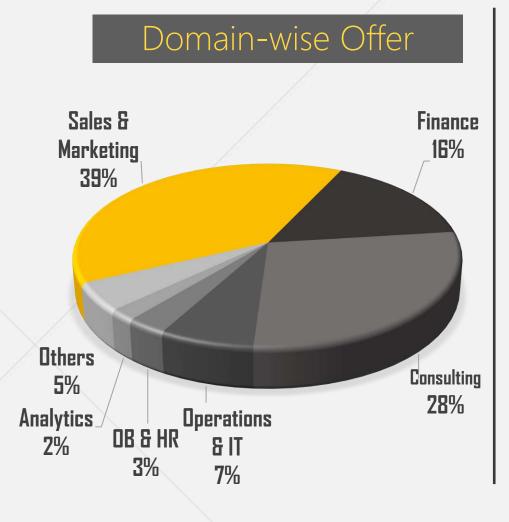

IMI Kolkata created another milestone with the 2018-19 Summer Placement Season.

The Placement Season witnessed participation from 27 recruiters and 185 offers were made to the participants in various domains such as Sales & Marketing, Finance, Consulting, Operations & IT, HR and Analytics.

 $\bigcirc$  Finance and Marketing remained the preferred choices of the students.

KEY

HIGHLIGHTS